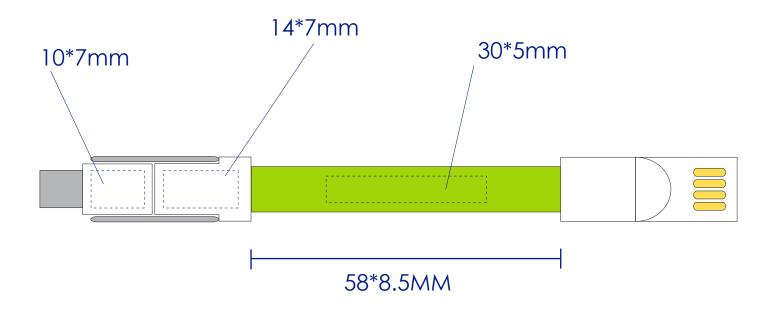

## **Keyring Colour**

Green PMS375c

3in1 Charging Cable Keyring Green

**Branding Method: Pad Printed** 

## **Logo Size**